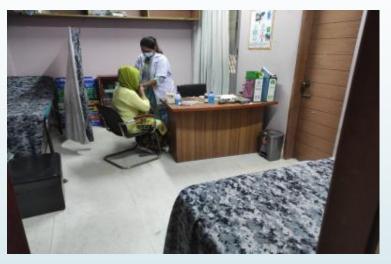

## SUSTAINABLE MANAGEMENT SYSTEM

www.kafashionbd.com

We have a highly professional and well trained Security Team

Fire Safety Training Provided by FSCD

**Medical Center with Full time MBBS Doctor and Nurse** 