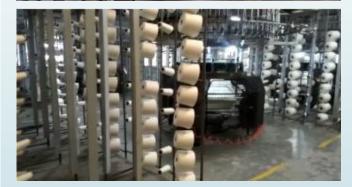

# **Knitting Section**

| Machine Profile |        |       |        |           |         | 100%   | Lycra Attachment |                     |
|-----------------|--------|-------|--------|-----------|---------|--------|------------------|---------------------|
| MC.NO           | MC-DIA | GAUGE | FEEDER | BRAND     | ORIGIN  | MC,QTY | PRO.<br>CAPA     | FAB:TYPE            |
| 1               | 28     | 24    | 84     | JIUNNLONG | TAIWAN  | 1      | 200              | S/J.PK.Lacost Terry |
| 2               | 30     | 24    | 90     | JIUNNLONG | TAIWAN  | 1      | 240              | S/J.PK.Lacost Terry |
| 3               | 32     | 24    | 96     | JIUNNLONG | TAIWAN  | 1      | 250              | S/J.PK.Lacost Terry |
| 4               | 34     | 24    | 102    | JIUNNLONG | TAIWAN  | 1      | 280              | S/J.PK.Lacost Terry |
| 5               | 36     | 24    | 108    | JIUNNLONG | TAIWAN  | 2      | 300              | S/J.PK.Lacost Terry |
| 6               | 38     | 24    | 114    | JIUNNLONG | TAIWAN  | 1      | 320              | S/J.PK.Lacost Terry |
| 7               | 40     | 24    | 120    | JIUNNLONG | TAIWAN  | 1      | 340              | S/J.PK.Lacost Terry |
| 8               | 38     | 18    | 76     | PAILONG   | TAIWAN  | 1      | 300              | Rib                 |
|                 |        |       |        |           | Total : | 9      |                  |                     |