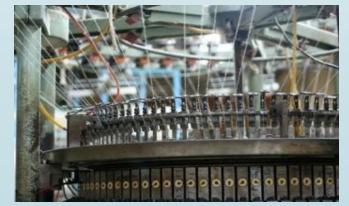

# **Knitting Section**

| Machine Profile |        |       |        |           |         | 100%   | Lycra Attachment |                     |
|-----------------|--------|-------|--------|-----------|---------|--------|------------------|---------------------|
| MC.NO           | MC-DIA | GAUGE | FEEDER | BRAND     | ORIGIN  | MC,QTY | PRO.<br>CAPA     | FAB:TYPE            |
| 1               | 28     | 24    | 84     | JIUNNLONG | TAIWAN  | 1      | 200              | S/J.PK.Lacost Terry |
| 2               | 30     | 24    | 90     | JIUNNLONG | TAIWAN  | 1      | 240              | S/J.PK.Lacost Terry |
| 3               | 32     | 24    | 96     | JIUNNLONG | TAIWAN  | 1      | 250              | S/J.PK.Lacost Terry |
| 4               | 34     | 24    | 102    | JIUNNLONG | TAIWAN  | 1      | 280              | S/J.PK.Lacost Terry |
| 5               | 36     | 24    | 108    | JIUNNLONG | TAIWAN  | 2      | 300              | S/J.PK.Lacost Terry |
| 6               | 38     | 24    | 114    | JIUNNLONG | TAIWAN  | 1      | 320              | S/J.PK.Lacost Terry |
| 7               | 40     | 24    | 120    | JIUNNLONG | TAIWAN  | 1      | 340              | S/J.PK.Lacost Terry |
| 8               | 38     | 18    | 76     | PAILONG   | TAIWAN  | 1      | 300              | Rib                 |
|                 |        |       |        |           | Total : | 9      |                  |                     |