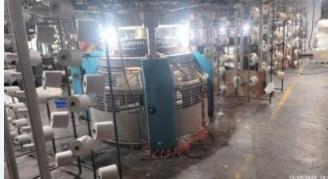

# **Knitting Section**

| Machine Profile |        |       |        |           |         | 100%   | Lycra Attachment |                     |
|-----------------|--------|-------|--------|-----------|---------|--------|------------------|---------------------|
| MC.NO           | MC-DIA | GAUGE | FEEDER | BRAND     | ORIGIN  | MC,QTY | PRO.<br>CAPA     | FAB:TYPE            |
| 1               | 28     | 24    | 84     | JIUNNLONG | TAIWAN  | 1      | 200              | S/J.PK.Lacost Terry |
| 2               | 30     | 24    | 90     | JIUNNLONG | TAIWAN  | 1      | 240              | S/J.PK.Lacost Terry |
| 3               | 32     | 24    | 96     | JIUNNLONG | TAIWAN  | 1      | 250              | S/J.PK.Lacost Terry |
| 4               | 34     | 24    | 102    | JIUNNLONG | TAIWAN  | 1      | 280              | S/J.PK.Lacost Terry |
| 5               | 36     | 24    | 108    | JIUNNLONG | TAIWAN  | 2      | 300              | S/J.PK.Lacost Terry |
| 6               | 38     | 24    | 114    | JIUNNLONG | TAIWAN  | 1      | 320              | S/J.PK.Lacost Terry |
| 7               | 40     | 24    | 120    | JIUNNLONG | TAIWAN  | 1      | 340              | S/J.PK.Lacost Terry |
| 8               | 38     | 18    | 76     | PAILONG   | TAIWAN  | 1      | 300              | Rib                 |
|                 |        |       |        |           | Total : | 9      |                  |                     |