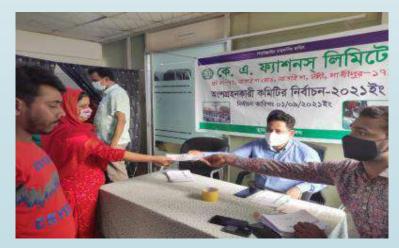

#### We have a highly professional and well trained Security Team

Fire Safety Training Provided by FSCD

Medical Center with Full time MBBS Doctor and Nurse

PC Election-2021