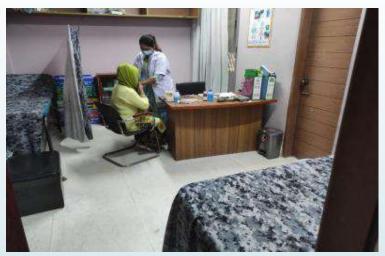

#### We have a highly professional and well trained Security Team

Fire Safety Training Provided by FSCD

Medical Center with Full time MBBS Doctor and Nurse

PC Election-2021