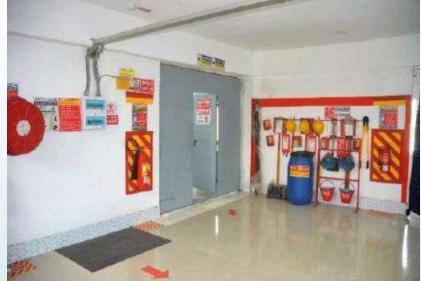

#### We have a highly professional and well trained Security Team

Fire Safety Training Provided by FSCD

Medical Center with Full time MBBS Doctor and Nurse

PC Election-2021