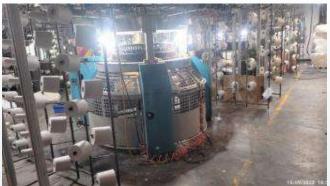

## **Knitting Section**

1

| Machine Profile |        |       |        |           |         | 100%   | Lycra Attachment |                     |
|-----------------|--------|-------|--------|-----------|---------|--------|------------------|---------------------|
| MC.NO           | MC-DIA | GAUGE | FEEDER | BRAND     | ORIGIN  | MC,QTY | PRO.<br>CAPA     | FAB:TYPE            |
| 1               | 28     | 24    | 84     | JIUNNLONG | TAIWAN  | 1      | 200              | S/J.PK.Lacost Terry |
| 2               | 30     | 24    | 90     | JIUNNLONG | TAIWAN  | 1      | 240              | S/J.PK.Lacost Terry |
| 3               | 32     | 24    | 96     | JIUNNLONG | TAIWAN  | 1      | 250              | S/J.PK.Lacost Terry |
| 4               | 34     | 24    | 102    | JIUNNLONG | TAIWAN  | 1      | 280              | S/J.PK.Lacost Terry |
| 5               | 36     | 24    | 108    | JIUNNLONG | TAIWAN  | 2      | 300              | S/J.PK.Lacost Terry |
| 6               | 38     | 24    | 114    | JIUNNLONG | TAIWAN  | 1      | 320              | S/J.PK.Lacost Terry |
| 7               | 40     | 24    | 120    | JIUNNLONG | TAIWAN  | 1      | 340              | S/J.PK.Lacost Terry |
| 8               | 38     | 18    | 76     | PAILONG   | TAIWAN  | 1      | 300              | Rib                 |
|                 |        |       |        |           | Total : | 9      |                  |                     |