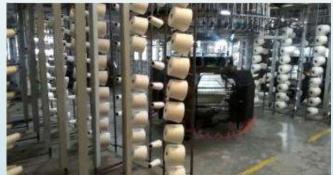

## **Knitting Section**

1

| Machine Profile |        |       |        |           |         | 100%   | Lycra Attachment |                     |
|-----------------|--------|-------|--------|-----------|---------|--------|------------------|---------------------|
| MC.NO           | MC-DIA | GAUGE | FEEDER | BRAND     | ORIGIN  | MC,QTY | PRO.<br>CAPA     | FAB:TYPE            |
| 1               | 28     | 24    | 84     | JIUNNLONG | TAIWAN  | 1      | 200              | S/J.PK.Lacost Terry |
| 2               | 30     | 24    | 90     | JIUNNLONG | TAIWAN  | 1      | 240              | S/J.PK.Lacost Terry |
| 3               | 32     | 24    | 96     | JIUNNLONG | TAIWAN  | 1      | 250              | S/J.PK.Lacost Terry |
| 4               | 34     | 24    | 102    | JIUNNLONG | TAIWAN  | 1      | 280              | S/J.PK.Lacost Terry |
| 5               | 36     | 24    | 108    | JIUNNLONG | TAIWAN  | 2      | 300              | S/J.PK.Lacost Terry |
| 6               | 38     | 24    | 114    | JIUNNLONG | TAIWAN  | 1      | 320              | S/J.PK.Lacost Terry |
| 7               | 40     | 24    | 120    | JIUNNLONG | TAIWAN  | 1      | 340              | S/J.PK.Lacost Terry |
| 8               | 38     | 18    | 76     | PAILONG   | TAIWAN  | 1      | 300              | Rib                 |
|                 |        |       |        |           | Total : | 9      |                  |                     |