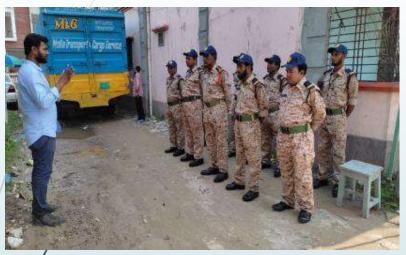

#### We have a highly professional and well trained Security Team

Fire Safety Training Provided by FSCD

Medical Center with Full time MBBS Doctor and Nurse

PC Election-2021