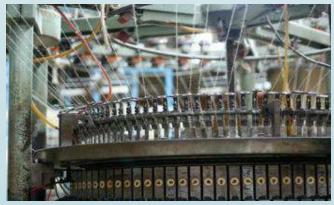

## **Knitting Section**

1

| Machine Profile |        |       |        |           |         | 100%   | Lycra Attachment |                     |
|-----------------|--------|-------|--------|-----------|---------|--------|------------------|---------------------|
| MC.NO           | MC-DIA | GAUGE | FEEDER | BRAND     | ORIGIN  | MC,QTY | PRO.<br>CAPA     | FAB:TYPE            |
| 1               | 28     | 24    | 84     | JIUNNLONG | TAIWAN  | 1      | 200              | S/J.PK.Lacost Terry |
| 2               | 30     | 24    | 90     | JIUNNLONG | TAIWAN  | 1      | 240              | S/J.PK.Lacost Terry |
| 3               | 32     | 24    | 96     | JIUNNLONG | TAIWAN  | 1      | 250              | S/J.PK.Lacost Terry |
| 4               | 34     | 24    | 102    | JIUNNLONG | TAIWAN  | 1      | 280              | S/J.PK.Lacost Terry |
| 5               | 36     | 24    | 108    | JIUNNLONG | TAIWAN  | 2      | 300              | S/J.PK.Lacost Terry |
| 6               | 38     | 24    | 114    | JIUNNLONG | TAIWAN  | 1      | 320              | S/J.PK.Lacost Terry |
| 7               | 40     | 24    | 120    | JIUNNLONG | TAIWAN  | 1      | 340              | S/J.PK.Lacost Terry |
| 8               | 38     | 18    | 76     | PAILONG   | TAIWAN  | 1      | 300              | Rib                 |
|                 |        |       |        |           | Total : | 9      |                  |                     |