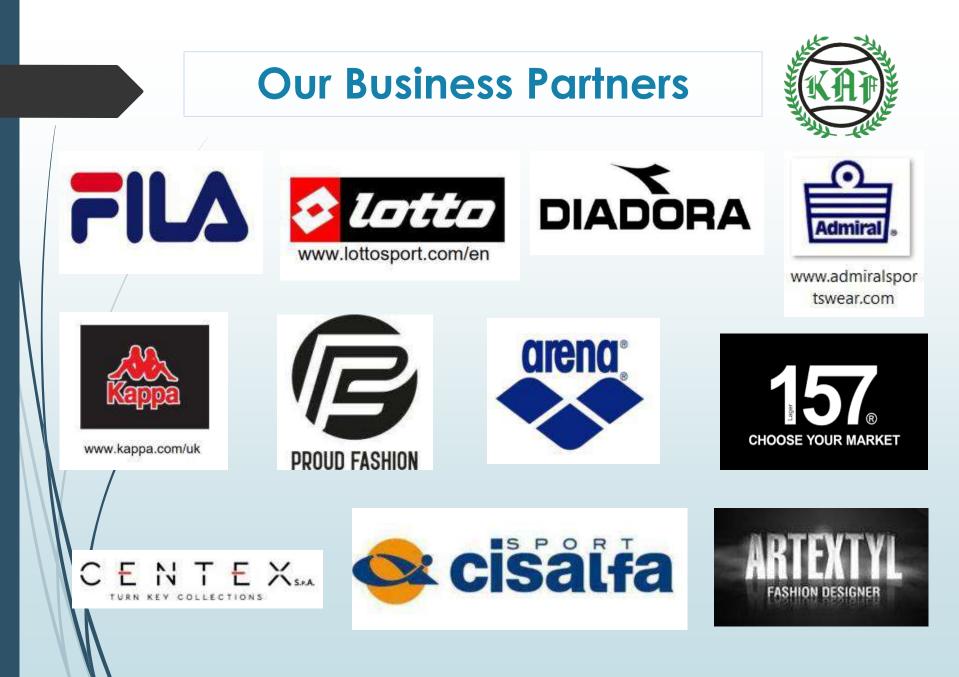

## Strengths in Fabrics

- All regular circular knit fabrics
- Wide range of Jacquard designs
- Yarn dyed stripe fabric in both Feeder and Engineering
- Cotton, Polyester, Cotton/polyester blended
- Viscose/Rayon, Polyamide, on solid and elastane option
- Cotton & blended Fleece, Terry at wide range of weight
- Brushed fabric
- Velour both solid and yarn dyed
- Semi automatic Flat knit designs