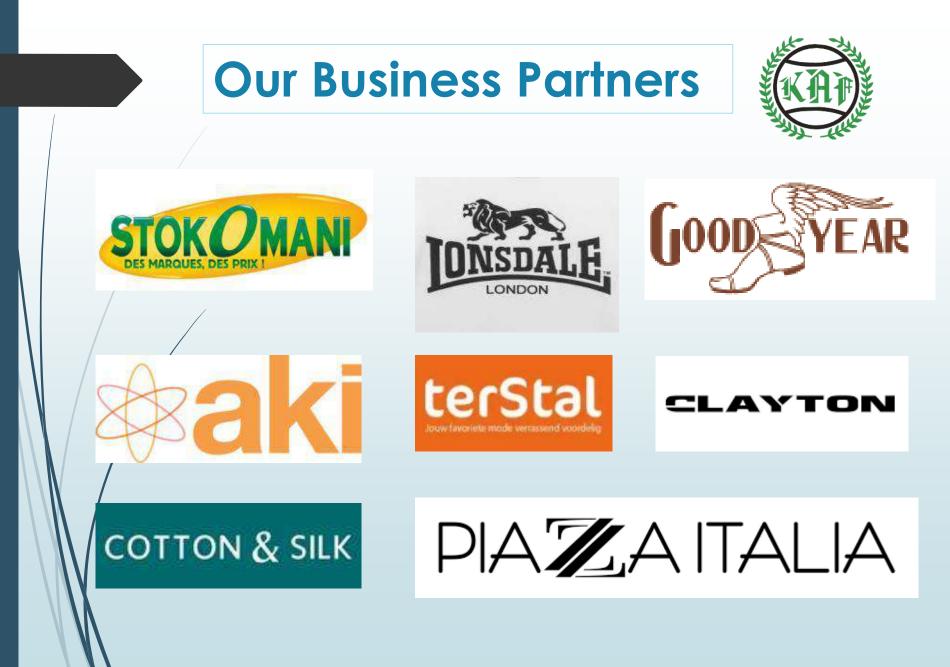

## Strengths in Fabrics

- All regular circular knit fabrics
- Wide range of Jacquard designs
- Yarn dyed stripe fabric in both Feeder and Engineering
- Cotton, Polyester, Cotton/polyester blended
- Viscose/Rayon, Polyamide, on solid and elastane option
- Cotton & blended Fleece, Terry at wide range of weight
- Brushed fabric
- Velour both solid and yarn dyed
- Semi automatic Flat knit designs