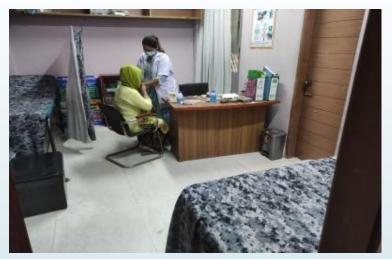

#### We have a highly professional and well trained Security Team

Fire Safety Training Provided by FSCD

Medical Center with Full time MBBS Doctor and Nurse

PC Election-2021