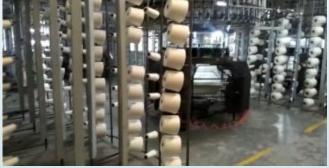

# **Knitting Section**

1

| Mac     | hine Pı | ofile |        |           |        |        | 100%         | Lycra Attachment    |
|---------|---------|-------|--------|-----------|--------|--------|--------------|---------------------|
| MC.NO   | MC-DIA  | GAUGE | FEEDER | BRAND     | ORIGIN | MC,QTY | PRO.<br>CAPA | FAB:TYPE            |
| 1       | 28      | 24    | 84     | JIUNNLONG | TAIWAN | 1      | 200          | S/J.PK.Lacost Terry |
| 2       | 30      | 24    | 90     | JIUNNLONG | TAIWAN | 1      | 240          | S/J.PK.Lacost Terry |
| 3       | 32      | 24    | 96     | JIUNNLONG | TAIWAN | 1      | 250          | S/J.PK.Lacost Terry |
| 4       | 34      | 24    | 102    | JIUNNLONG | TAIWAN | 1      | 280          | S/J.PK.Lacost Terry |
| 5       | 36      | 24    | 108    | JIUNNLONG | TAIWAN | 2      | 300          | S/J.PK.Lacost Terry |
| 6       | 38      | 24    | 114    | JIUNNLONG | TAIWAN | 1      | 320          | S/J.PK.Lacost Terry |
| 7       | 40      | 24    | 120    | JIUNNLONG | TAIWAN | 1      | 340          | S/J.PK.Lacost Terry |
| 8       | 38      | 18    | 76     | PAILONG   | TAIWAN | 1      | 300          | Rib                 |
| Total : |         |       |        |           |        | 9      |              |                     |