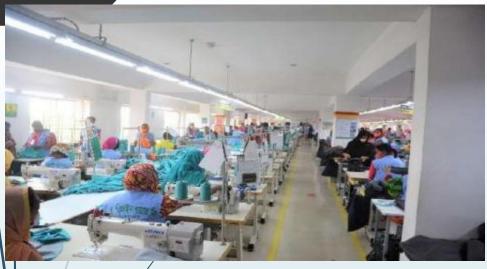

#### **Sewing Section**

#### Total Using Line : 14 600+ Sewing Machine

| 0                              |         |
|--------------------------------|---------|
| Lock Stitch                    | Juki    |
| Plain Overlock                 | Juki    |
| ■Interlock                     | Juki    |
| Button Holing                  | Juki    |
| Button Sewing                  | Juki    |
| <ul> <li>Bartacking</li> </ul> | Juki    |
| ■Feed Off Arm                  | Juki    |
| Chain Stitch                   | Juki    |
| ■Centre Plait                  | Juki    |
| ■Thread Rewind                 | Hashima |
| Label Cutting                  | Hashima |
| Rib Cutting                    | Nyton   |
| ■Latus                         | Hashima |
| Thread Recoaning               | Hashima |