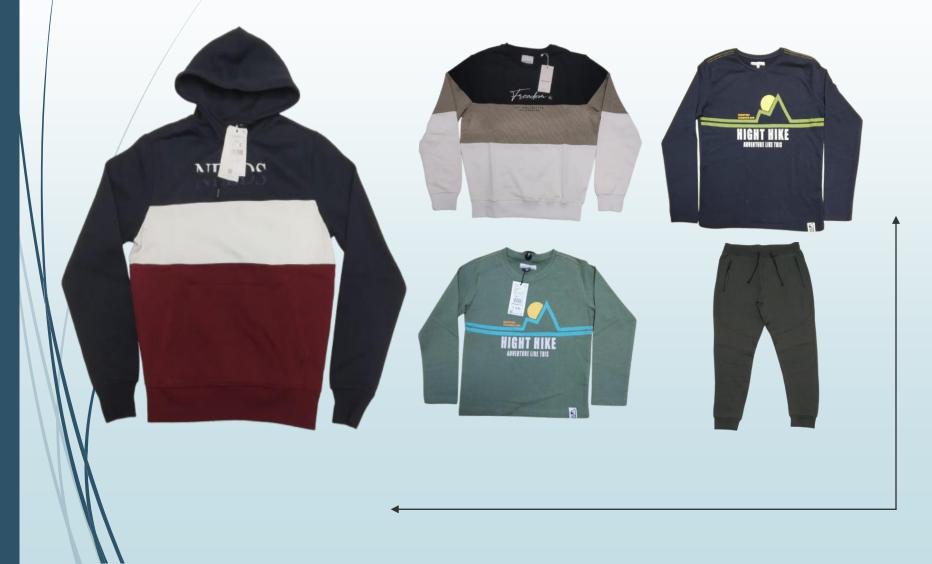

### Hoody Item

### **KID'S Item**

L/S Round Neck T

Hooded Jacket

Polo Shirt (Striped)

#### **Jacket Item**

Hoody Item

**KID'S Item** 