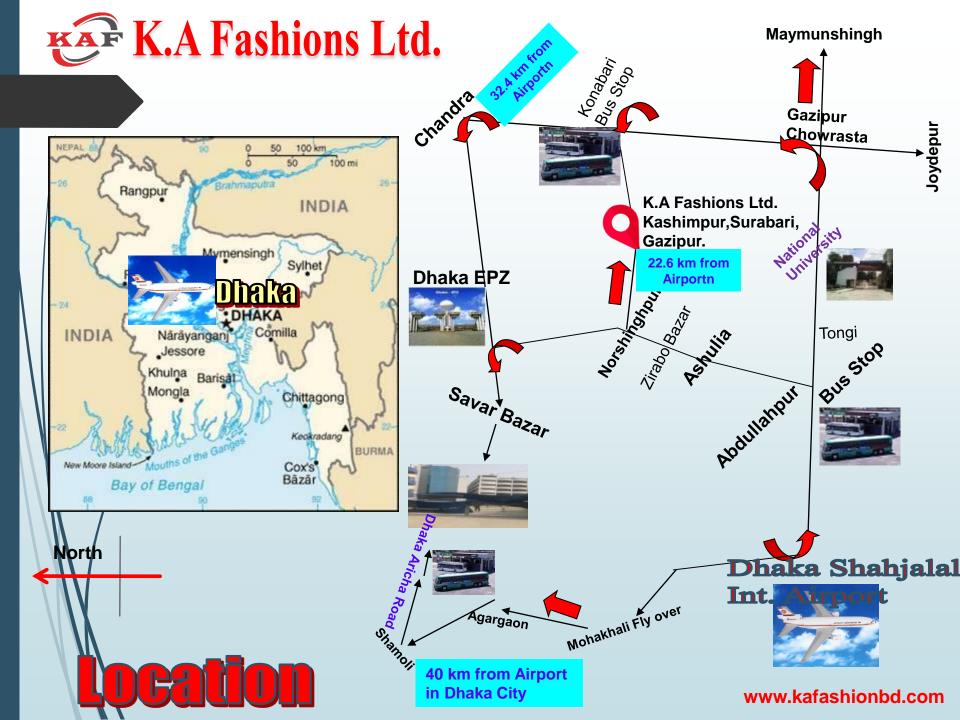

#### **Proposed Building under construction**

| CONTENT                      | DESCRIPTION                                                                                                                                                                       |  |  |  |  |
|------------------------------|-----------------------------------------------------------------------------------------------------------------------------------------------------------------------------------|--|--|--|--|
| Head Office:                 | House # 15, Road # 05, Sector # 9, Uttara, Dhaka-1230                                                                                                                             |  |  |  |  |
| Factory:                     | K. A FASHIONS LIMITED (Garments & Knitting)                                                                                                                                       |  |  |  |  |
|                              | Holding#115,Ward#5, Surabari, Kashimpur, Gazipur                                                                                                                                  |  |  |  |  |
| Year of Establishment        | 2011                                                                                                                                                                              |  |  |  |  |
| Bank detail                  | Islami Bank Bangladesh Ltd.<br>Uttara Branch,<br>29, Kushol Center (2nd Floor),Uttara, Dhaka-1230<br>A/C No : 4758 : Swift No : IBBLBDDH207                                       |  |  |  |  |
| Production Capacity Garments | Garments : 600,000 pcs/Month                                                                                                                                                      |  |  |  |  |
|                              | Knitting: 66.9 Ton/Month, RIB: 9 Ton/Month                                                                                                                                        |  |  |  |  |
| Products:                    | Most types critical & basic in knit fabrics. Items are- Jacket, Polo Shirts, T-shirts, Sweat Shirts, Laggings, Shorts, Skirts, Tops, & others for Men's, Ladies', Girl's & Boy's. |  |  |  |  |
| Factory approved by          | Amfori BSCI, SEDEX, Oeko-tex                                                                                                                                                      |  |  |  |  |
| Total Manpower               | 600                                                                                                                                                                               |  |  |  |  |