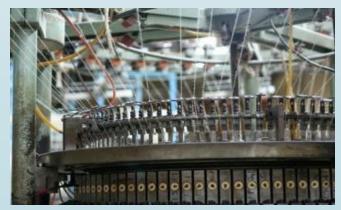

# **Knitting Section**

1

| Mac     | hine Pı | ofile |        |           |        |        | 100%         | Lycra Attachment    |
|---------|---------|-------|--------|-----------|--------|--------|--------------|---------------------|
| MC.NO   | MC-DIA  | GAUGE | FEEDER | BRAND     | ORIGIN | MC,QTY | PRO.<br>CAPA | FAB:TYPE            |
| 1       | 28      | 24    | 84     | JIUNNLONG | TAIWAN | 1      | 200          | S/J.PK.Lacost Terry |
| 2       | 30      | 24    | 90     | JIUNNLONG | TAIWAN | 1      | 240          | S/J.PK.Lacost Terry |
| 3       | 32      | 24    | 96     | JIUNNLONG | TAIWAN | 1      | 250          | S/J.PK.Lacost Terry |
| 4       | 34      | 24    | 102    | JIUNNLONG | TAIWAN | 1      | 280          | S/J.PK.Lacost Terry |
| 5       | 36      | 24    | 108    | JIUNNLONG | TAIWAN | 2      | 300          | S/J.PK.Lacost Terry |
| 6       | 38      | 24    | 114    | JIUNNLONG | TAIWAN | 1      | 320          | S/J.PK.Lacost Terry |
| 7       | 40      | 24    | 120    | JIUNNLONG | TAIWAN | 1      | 340          | S/J.PK.Lacost Terry |
| 8       | 38      | 18    | 76     | PAILONG   | TAIWAN | 1      | 300          | Rib                 |
| Total : |         |       |        |           |        | 9      |              |                     |