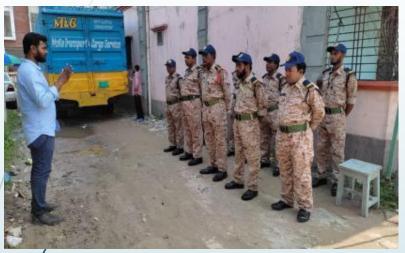

#### We have a highly professional and well trained Security Team

Fire Safety Training Provided by FSCD

Medical Center with Full time MBBS Doctor and Nurse

PC Election-2021