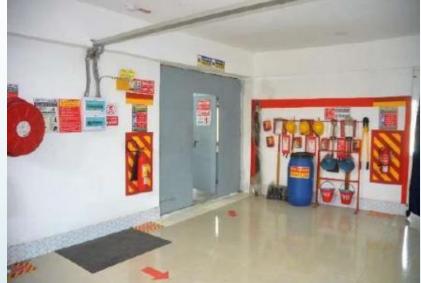

#### We have a highly professional and well trained Security Team

Fire Safety Training Provided by FSCD

Medical Center with Full time MBBS Doctor and Nurse

PC Election-2021