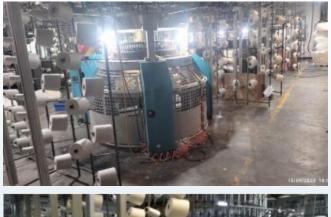

# **Knitting Section**

1

| Mac     | hine Pı | ofile |        |           |        |        | 100%         | Lycra Attachment    |
|---------|---------|-------|--------|-----------|--------|--------|--------------|---------------------|
| MC.NO   | MC-DIA  | GAUGE | FEEDER | BRAND     | ORIGIN | MC,QTY | PRO.<br>CAPA | FAB:TYPE            |
| 1       | 28      | 24    | 84     | JIUNNLONG | TAIWAN | 1      | 200          | S/J.PK.Lacost Terry |
| 2       | 30      | 24    | 90     | JIUNNLONG | TAIWAN | 1      | 240          | S/J.PK.Lacost Terry |
| 3       | 32      | 24    | 96     | JIUNNLONG | TAIWAN | 1      | 250          | S/J.PK.Lacost Terry |
| 4       | 34      | 24    | 102    | JIUNNLONG | TAIWAN | 1      | 280          | S/J.PK.Lacost Terry |
| 5       | 36      | 24    | 108    | JIUNNLONG | TAIWAN | 2      | 300          | S/J.PK.Lacost Terry |
| 6       | 38      | 24    | 114    | JIUNNLONG | TAIWAN | 1      | 320          | S/J.PK.Lacost Terry |
| 7       | 40      | 24    | 120    | JIUNNLONG | TAIWAN | 1      | 340          | S/J.PK.Lacost Terry |
| 8       | 38      | 18    | 76     | PAILONG   | TAIWAN | 1      | 300          | Rib                 |
| Total : |         |       |        |           |        | 9      |              |                     |